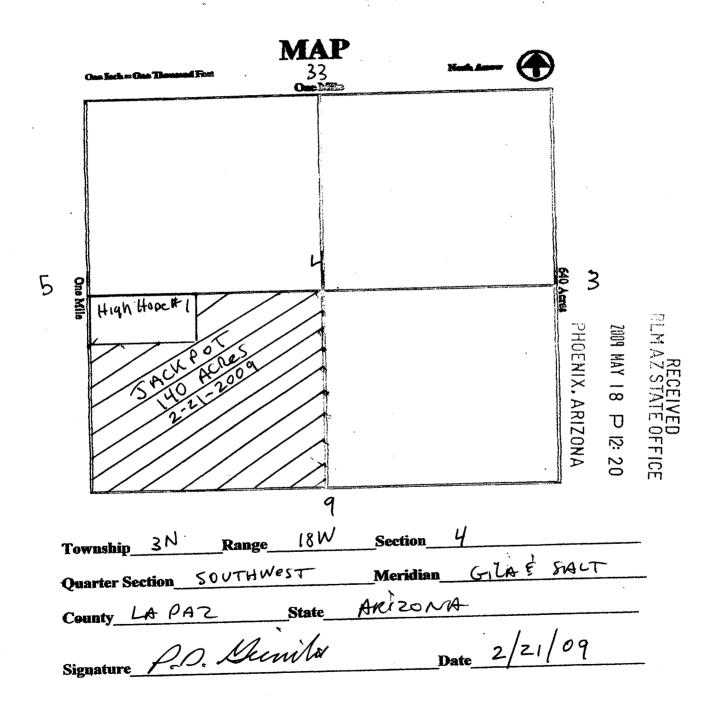

The BLM is hereby giving you an opportunity to provide more information to prove discovery prior to the date whereby the following claims were transferred to a smaller number of claimants:

| Claim Name | TOTAL<br>ACRES | BLM Claim Number | Location:<br>Gila and Salt River Meridian                |
|------------|----------------|------------------|----------------------------------------------------------|
| NINE EAST  | 160            | AMC376850        | T. 3N., R.18W., sec. 9, SE <sup>1</sup> / <sub>4</sub> . |
| NINE WEST  | 160            | AMC376851        | T. 3N., R.18W., sec. 9, SW <sup>1</sup> / <sub>4</sub> . |
| PLOMOSA 9  | 160            | AMC396777        | T. 3N., R.18W., sec. 9, NW <sup>1</sup> / <sub>4</sub> . |
| JACKPOT    | 140            | AMC396778        | T. 3N., R.18W., sec. 4, SW <sup>1</sup> / <sub>4</sub> . |
| PLOMOSA 4  | 130            | AMC396779        | T. 3N., R.18W., sec. 4, SE <sup>1</sup> / <sub>4</sub> . |