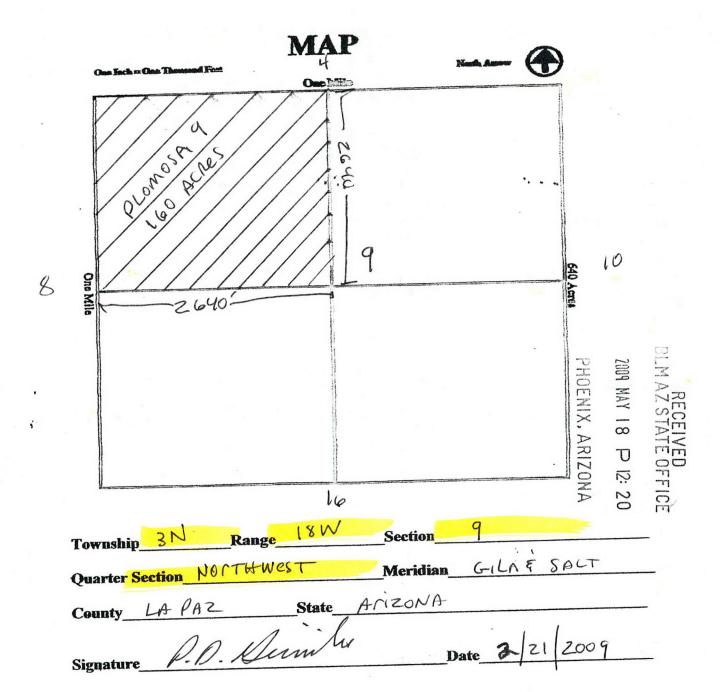

The BLM is hereby giving you an opportunity to provide more information to prove discovery prior to the date whereby the following claims were transferred to a smaller number of claimants:

| Claim Name | TOTAL<br>ACRES | BLM Claim Number | Location:<br>Gila and Salt River Meridian                |
|------------|----------------|------------------|----------------------------------------------------------|
| NINE EAST  | 160            | AMC376850        | T. 3N., R.18W., sec. 9, SE <sup>1</sup> / <sub>4</sub> . |
| NINE WEST  | 160            | AMC376851        | T. 3N., R.18W., sec. 9, SW <sup>1</sup> / <sub>4</sub> . |
| PLOMOSA 9  | 160            | AMC396777        | T. 3N., R.18W., sec. 9, NW <sup>1</sup> / <sub>4</sub> . |
| JACKPOT    | 140            | AMC396778        | T. 3N., R.18W., sec. 4, SW <sup>1</sup> / <sub>4</sub> . |
| PLOMOSA 4  | 130            | AMC396779        | T. 3N., R.18W., sec. 4, SE <sup>1</sup> / <sub>4</sub> . |