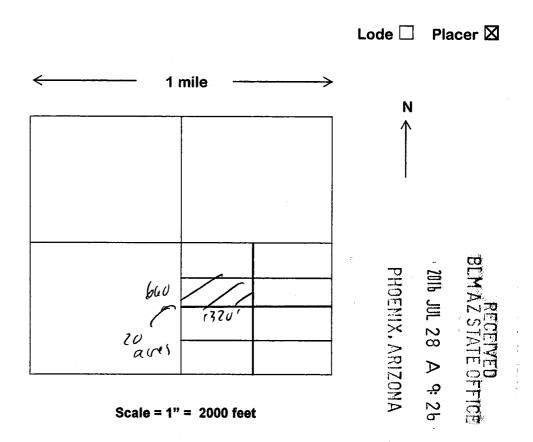

The BLM is hereby giving you an opportunity to provide more information to prove discovery prior to the date whereby the following claims were transferred to a smaller number of claimants:

| Claim Name | TOTAL<br>ACRES | BLM Claim Number | Location:<br>Gila and Salt River Meridian                |
|------------|----------------|------------------|----------------------------------------------------------|
| NINE EAST  | 160            | AMC376850        | T. 3N., R.18W., sec. 9, SE <sup>1</sup> / <sub>4</sub> . |
| NINE WEST  | 160            | AMC376851        | T. 3N., R.18W., sec. 9, SW <sup>1</sup> / <sub>4</sub> . |
| PLOMOSA 9  | 160            | AMC396777        | T. 3N., R.18W., sec. 9, NW <sup>1</sup> / <sub>4</sub> . |
| JACKPOT    | 140            | AMC396778        | T. 3N., R.18W., sec. 4, SW <sup>1</sup> / <sub>4</sub> . |
| PLOMOSA 4  | 130            | AMC396779        | T. 3N., R.18W., sec. 4, SE <sup>1</sup> / <sub>4</sub> . |