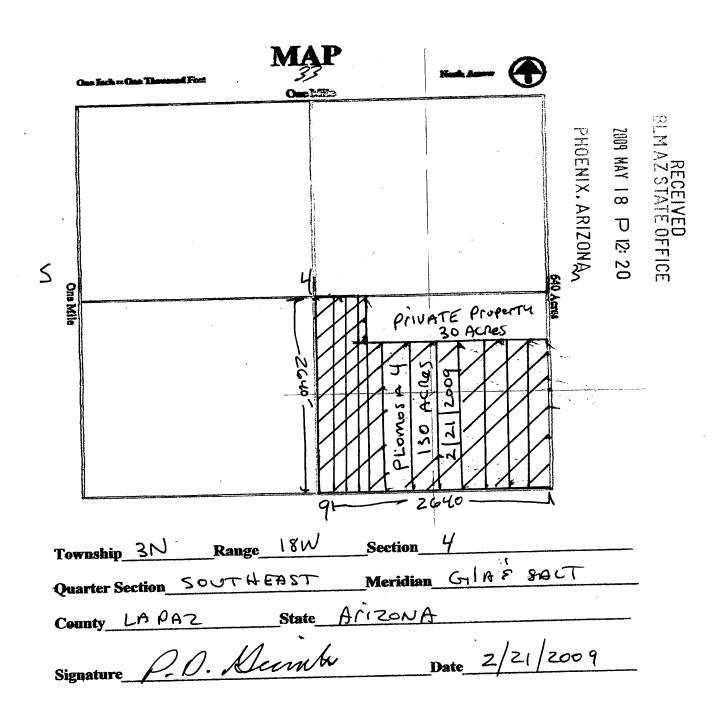

The BLM is hereby giving you an opportunity to provide more information to prove discovery prior to the date whereby the following claims were transferred to a smaller number of claimants:

| Claim Name | TOTAL<br>ACRES | BLM Claim Number | Location:<br>Gila and Salt River Meridian                |
|------------|----------------|------------------|----------------------------------------------------------|
| NINE EAST  | 160            | AMC376850        | T. 3N., R.18W., sec. 9, SE <sup>1</sup> / <sub>4</sub> . |
| NINE WEST  | 160            | AMC376851        | T. 3N., R.18W., sec. 9, SW <sup>1</sup> / <sub>4</sub> . |
| PLOMOSA 9  | 160            | AMC396777        | T. 3N., R.18W., sec. 9, NW <sup>1</sup> / <sub>4</sub> . |
| JACKPOT    | 140            | AMC396778        | T. 3N., R.18W., sec. 4, SW <sup>1</sup> / <sub>4</sub> . |
| PLOMOSA 4  | 130            | AMC396779        | T. 3N., R.18W., sec. 4, SE <sup>1</sup> / <sub>4</sub> . |