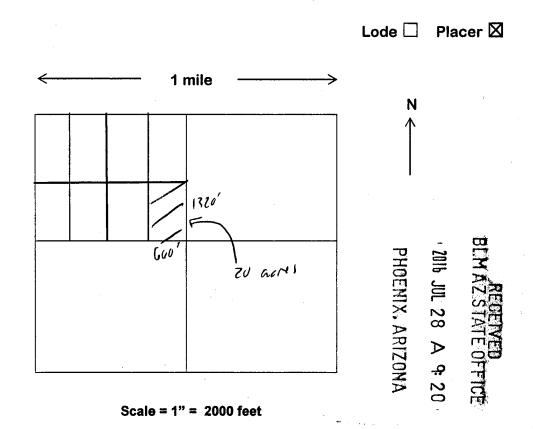

The BLM is hereby giving you an opportunity to provide more information to prove discovery prior to the date whereby the following claims were transferred to a smaller number of claimants:

| Claim Name | TOTAL<br>ACRES | BLM Claim Number | Location:<br>Gila and Salt River Meridian                |
|------------|----------------|------------------|----------------------------------------------------------|
| NINE EAST  | 160            | AMC376850        | T. 3N., R.18W., sec. 9, SE <sup>1</sup> / <sub>4</sub> . |
| NINE WEST  | 160            | AMC376851        | T. 3N., R.18W., sec. 9, SW <sup>1</sup> / <sub>4</sub> . |
| PLOMOSA 9  | 160            | AMC396777        | T. 3N., R.18W., sec. 9, NW <sup>1</sup> / <sub>4</sub> . |
| JACKPOT    | 140            | AMC396778        | T. 3N., R.18W., sec. 4, SW <sup>1</sup> / <sub>4</sub> . |
| PLOMOSA 4  | 130            | AMC396779        | T. 3N., R.18W., sec. 4, SE <sup>1</sup> / <sub>4</sub> . |