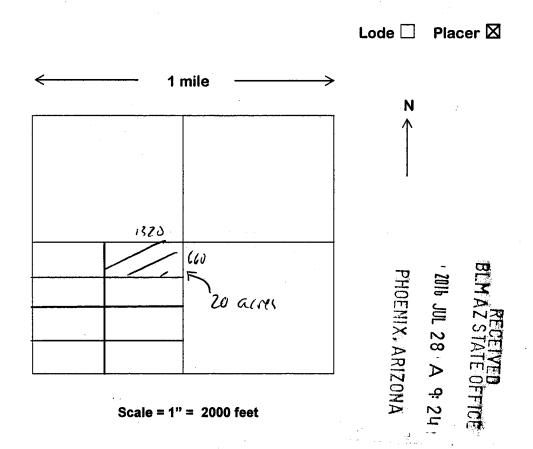

The BLM is hereby giving you an opportunity to provide more information to prove discovery prior to the date whereby the following claims were transferred to a smaller number of claimants:

| Claim Name | TOTAL<br>ACRES | BLM Claim Number | Location:<br>Gila and Salt River Meridian                |
|------------|----------------|------------------|----------------------------------------------------------|
| NINE EAST  | 160            | AMC376850        | T. 3N., R.18W., sec. 9, SE <sup>1</sup> / <sub>4</sub> . |
| NINE WEST  | 160            | AMC376851        | T. 3N., R.18W., sec. 9, SW <sup>1</sup> / <sub>4</sub> . |
| PLOMOSA 9  | 160            | AMC396777        | T. 3N., R.18W., sec. 9, NW <sup>1</sup> / <sub>4</sub> . |
| JACKPOT    | 140            | AMC396778        | T. 3N., R.18W., sec. 4, SW <sup>1</sup> / <sub>4</sub> . |
| PLOMOSA 4  | 130            | AMC396779        | T. 3N., R.18W., sec. 4, SE <sup>1</sup> / <sub>4</sub> . |